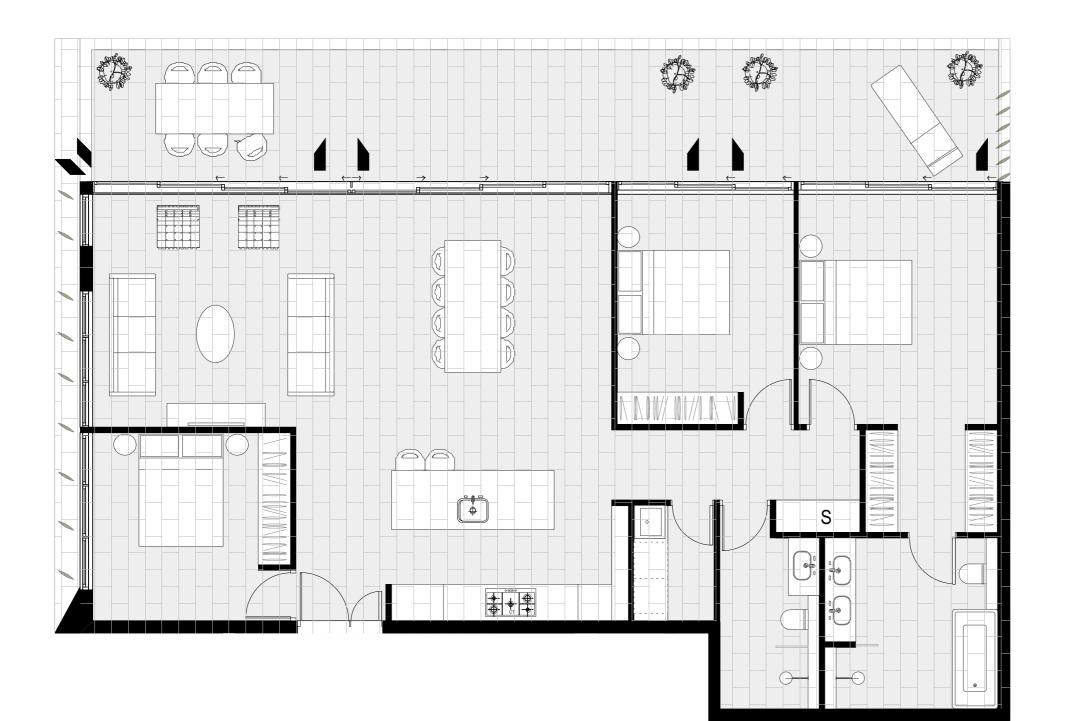

## APARTMENT 401

3 BEDROOM

| STORAGE:       | 10m <sup>3</sup>         |
|----------------|--------------------------|
| TOTAL AREA:    | <b>173m</b> <sup>2</sup> |
| EXTERNAL AREA: | 38m <sup>2</sup>         |
| INTERNAL AREA: | 135m <sup>2</sup>        |

| LEVEL 4 |